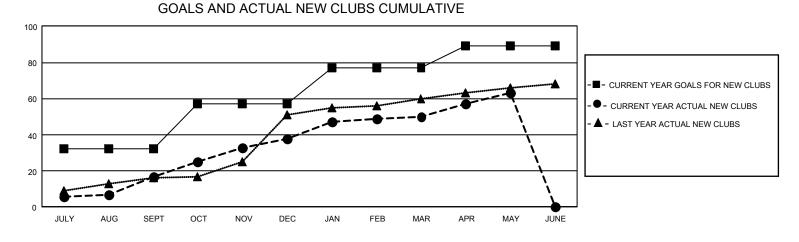

## GAT MONTHLY MEMBERSHIP PROGRESS REPORT

GMT Constitutional Area 6, Group H

REPORT DOES NOT INCLUDE CLUBS IN UNDISTRICTED AREAS.

| Clubs         |               |             |               | Members               |                           |                         |                                                    |
|---------------|---------------|-------------|---------------|-----------------------|---------------------------|-------------------------|----------------------------------------------------|
|               | RESULTS FOR   | R 2021-2022 |               | RESULTS FOR 2021-2022 |                           |                         |                                                    |
| QUARTER       | NEW CLUB GOAL | NEW CLUBS   | DROPPED CLUBS | QUARTER               | IEMBER GROWTH NET<br>GOAL | MEMBER GROWTH<br>ACTUAL | DROPPED MEMBERS<br>ACTUAL (including<br>transfers) |
| JULY/AUG/SEPT | 96            | 17          | 21            | JULY/AUG/SEP          | т 560                     | 864                     | 697                                                |
| OCT/NOV/DEC   | 75            | 21          | 13            | OCT/NOV/DEC           | 655                       | 1,184                   | 973                                                |
| JAN/FEB/MAR   | 60            | 12          | 5             | JAN/FEB/MAR           | 590                       | 1,514                   | 384                                                |
| APR/MAY/JUNE  | 36            | 13          | 1             | APR/MAY/JUNE          | 240                       | 692                     | 365                                                |