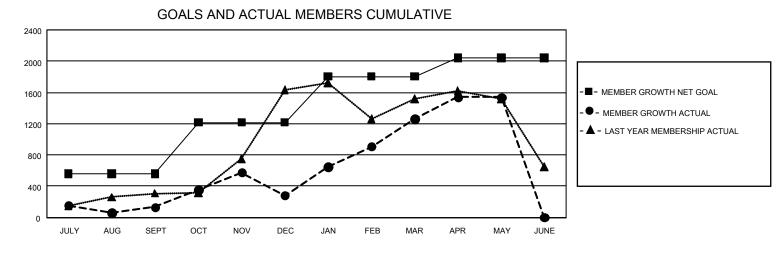

## GAT MONTHLY MEMBERSHIP PROGRESS REPORT

GMT Constitutional Area 6, Group H

REPORT DOES NOT INCLUDE CLUBS IN UNDISTRICTED AREAS.

| Clubs         |               |             |               | Members               |                           |                         |                                                    |
|---------------|---------------|-------------|---------------|-----------------------|---------------------------|-------------------------|----------------------------------------------------|
|               | RESULTS FOR   | R 2021-2022 |               | RESULTS FOR 2021-2022 |                           |                         |                                                    |
| QUARTER       | NEW CLUB GOAL | NEW CLUBS   | DROPPED CLUBS | QUARTER               | IEMBER GROWTH NET<br>GOAL | MEMBER GROWTH<br>ACTUAL | DROPPED MEMBERS<br>ACTUAL (including<br>transfers) |
| JULY/AUG/SEPT | 96            | 17          | 21            | JULY/AUG/SEP          | т 560                     | 864                     | 697                                                |
| OCT/NOV/DEC   | 75            | 21          | 13            | OCT/NOV/DEC           | 655                       | 1,184                   | 973                                                |
| JAN/FEB/MAR   | 60            | 12          | 5             | JAN/FEB/MAR           | 590                       | 1,514                   | 384                                                |
| APR/MAY/JUNE  | 36            | 13          | 1             | APR/MAY/JUNE          | 240                       | 692                     | 365                                                |